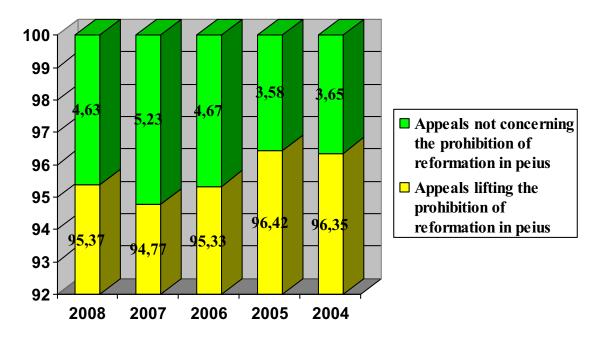

# The statistical analysis of the appeals filed by the prosecutor - in the light of the prohibition of reformatio in peius.

The prosecutors filed appeal against 6.509 defendants according to the statistic statement of the Supreme Prosecutors' Office of 2008 (this data was 5.542 in 2007, 6.296 in 2006, 6.426 in 2005, 7.024 in 2004). The appeals were filed mostly against the defendant and just 1, 26% of the appeals were filed in favor of the defendant by the prosecutors (for acquittal, reduction of the sentence or abandonment of proceedings). The purpose of the appeals filed by the prosecutors against the defendant mostly, i.e. in 4.885 cases (75, 05%), was the aggravation of the sentence. By the way this rate is relatively invariable, since the rate of the appeals filed for aggravation happens to be between 74, 51% and 76, 14% with the regard to the data of the past five years:

| offices<br>inside<br>transferent<br>state<br>protection<br>appeal         defendant<br>inside<br>defendant<br>inside<br>cause<br>acquii ing the<br>acquii ing the<br>instrum<br>ing the<br>securit ing the<br>ing t | Prose-   | The no. |        |          |           | The g    | rounds | of the  | appeals | s filed by | the pros | ecutor  |       |         |                                                                                                                                                                                                                                                                                                                                                                                                                                                                                                                                                                                                                                                                                         |
|------------------------------------------------------------------------------------------------------------------------------------------------------------------------------------------------------------------------------------------------------------------------------------------------------------------------------------------------------------------------------------------------------------------------------------------------------------------------------------------------------------------------------------------------------------------------------------------------------------------------------------------------------------------------------------------------------------------------------------------------------------------------------------------------------------------------------------------------------------------------------------------------------------------------------------------------------------------------------------------------------------------------------------------------------------------------------------------------------------------------------------------------------------------------------------------------------------------------------------------------------------------------------------------------------------------------------------------------------------------------------------------------------------------------------------------------------------------------------------------------------------------------------------------------------------------------------------------------------------------------------------------------------------------------------------------------------------------------------------------------------------------------------------------------------------------------------------------------------------------------------------------------------------------------------------------------------------------------------------------------------------------------------------------------------------------------------------------------------------------------------------------------------------------------------------------------------------------------------------------------------------------------------------------------------------------------------------------------------------------------------------------------------------------------------------------------------------------------------------------------------------------------------------------------------------------------------------------------------------------------------------------------------------------------------------------------------------------------------------------------------------------------------------------------------------------------------------------------------------------|----------|---------|--------|----------|-----------|----------|--------|---------|---------|------------|----------|---------|-------|---------|-----------------------------------------------------------------------------------------------------------------------------------------------------------------------------------------------------------------------------------------------------------------------------------------------------------------------------------------------------------------------------------------------------------------------------------------------------------------------------------------------------------------------------------------------------------------------------------------------------------------------------------------------------------------------------------------|
| dants<br>py the<br>prose-<br>cutory appeal         lessness<br>mor<br>prose-<br>sequiii meret         For<br>of<br>increas-<br>sequiii meret         For<br>of<br>prose-<br>sequiii meret         For<br>prose-<br>sequiii meret         For<br>prose-<br>sequiii meret         For<br>prose-<br>sequiii meret         for<br>prose-<br>sequiii meret         for<br>prose-<br>sequiii meret         for<br>prose-<br>sequiii meret         for<br>meret         for<br>m                                                                                                                                                                                                                                                                                                                                                                                                                                                                                                                                                                                                                                                                                                                                                                                                                                                                                                                                                                                                                                                                                                             | cutors'  | of the  |        |          |           |          |        |         |         | Classifi-  | Termina  | Deci-   | Other | Lack of |                                                                                                                                                                                                                                                                                                                                                                                                                                                                                                                                                                                                                                                                                         |
| affected<br>prose<br>support         of<br>acquit<br>ing the<br>tal         increas-<br>equiti<br>ing the<br>tal         of<br>acquit<br>ing the<br>ment         increas-<br>punish-<br>ment         increas-<br>punish-<br>punish-<br>ment         increas-<br>punish-<br>punish-<br>ment         increas-<br>punish-<br>punish-<br>ment         increas-<br>punish-<br>punish-<br>punish-<br>ment         increas-<br>punish-<br>punish-<br>punish-<br>punish-<br>punish-<br>punish-<br>punish-<br>punish-<br>punish-<br>punish-<br>punish-<br>punish-<br>punish-<br>punish-<br>punish-<br>punish-<br>punish-<br>punish-<br>punish-<br>punish-<br>punish-<br>punish-<br>punish-<br>punish-<br>punish-<br>punish-<br>punish-<br>punish-<br>punish-<br>punish-<br>punish-<br>punish-<br>punish-<br>punish-<br>punish-<br>punish-<br>punish-<br>punish-<br>punish-<br>punish-<br>punish-<br>punish-<br>punish-<br>punish-<br>punish-<br>punish-<br>punish-<br>punish-<br>punish-<br>punish-<br>punish-<br>punish-<br>punish-<br>punish-<br>punish-<br>punish-<br>punish-<br>punish-<br>punish-<br>punish-<br>punish-<br>punish-<br>punish-<br>punish-<br>punish-<br>punish-<br>punish-<br>punish-<br>punish-<br>punish-<br>punish-<br>punish-<br>punish-<br>punish-<br>punish-<br>punish-<br>punish-<br>punish-<br>punish-<br>punish-<br>punish-<br>punish-<br>punish-<br>punish-punish-<br>punish-punish-<br>punish-<br>punish-<br>punish-                                                                                                                                                                                                                                                                                                                                                                                                                                                                                                                                                           | offices  |         | dural  | -        |           | •        |        |         |         |            |          |         |       | provi-  | lawful                                                                                                                                                                                                                                                                                                                                                                                                                                                                                                                                                                                                                                                                                  |
| by the<br>cutors'<br>appeal         nor<br>l<br>ing the<br>purish-<br>server         ing the<br>ment         ing the<br>ment         ing the<br>purish-<br>ment         ing the<br>purish-<br>ment         inftion<br>purish-<br>ment         inftion<br>purish-                                                                                                                                                                                                                                                                                                                                                                                                                                                                                                                                                                                                                                                                                                                                                                                                                                                                                                                       |          | dants   | misde- | lessness | 'cause    | For      | 'cause | For     | For     | For        | the      | child-  | on    | sions   | prosecu-                                                                                                                                                                                                                                                                                                                                                                                                                                                                                                                                                                                                                                                                                |
| prose-<br>oppear         indiana         punish-<br>ment         nation<br>ment         punish-<br>ment         ment-<br>ment         me                                                                                                                                                                                                                                                                                                                                                                                                                                                                                                                                                                                                                                                                                                                                                                                                                                                                                                                                                                                                                                                                                                                                                                                                             |          |         | mea-   |          | -         | increas- |        | acquitt | reduce  | termina    | crime    | custody | civil |         |                                                                                                                                                                                                                                                                                                                                                                                                                                                                                                                                                                                                                                                                                         |
| cutor's appeal         ment                                                                                                                                                                                                                                                                                                                                                                                                                                                                                                                                                                                                                                                                                                                                                                                                                                                                                                                                                                                                                                                                                                                                                                                                                                                                                                                                                                                                                                                                                                                                                                                                                    |          | •       | nor    |          | acquit    |          | termi- |         |         |            |          |         | claim |         |                                                                                                                                                                                                                                                                                                                                                                                                                                                                                                                                                                                                                                                                                         |
| appeal         interim interm         interm <th< td=""><td></td><td>-</td><td></td><td></td><td>-tal</td><td></td><td>nation</td><td></td><td>punish-</td><td></td><td></td><td></td><td></td><td>ment</td><td></td></th<>                                                                                                                                                                                                                                                                                                                                                                                                                                                                                                                                                                                                                                                                                                                                                                                                                                                                                                                                                                                                                                                                                                                                                                                                                                                                                                                                                                       |          | -       |        |          | -tal      |          | nation |         | punish- |            |          |         |       | ment    |                                                                                                                                                                                                                                                                                                                                                                                                                                                                                                                                                                                                                                                                                         |
| $ \begin{array}{ c c c c c c c c c c c c c c c c c c c$                                                                                                                                                                                                                                                                                                                                                                                                                                                                                                                                                                                                                                                                                                                                                                                                                                                                                                                                                                                                                                                                                                                                                                                                                                                                                                                                                                                                                                                                                                                                                                                                                                                                                                                                                                                                                                                                                                                                                                                                                                                                                                                                                                                                                                                                                                                                                                                                                                                                                                                                                                                                                                                                                                                                                                                                          |          |         |        |          |           | ment     |        |         | ment    |            |          |         |       |         |                                                                                                                                                                                                                                                                                                                                                                                                                                                                                                                                                                                                                                                                                         |
| Capital         2009         0.90         4.63         16.28         79.99         1.24         0.45         0.40         0.00         6.72         0.00         0.00         1.74         0.22           Garmya         230         0.00         5.22         24.35         75.22         1.30         0.43         0.00         10,00         0.00         0.00         3.48         0.00           Sacs-         246         2.85         6.50         22.36         76.83         0.81         0.00         0.00         5.69         0.00         0.00         3.91         0.00         2.03         0.00           Sacs-         128         0.78         3.91         10.94         79.69         0.78         0.00         0.00         3.91         0.00         0.00         3.91         0.00         0.00         3.91         0.00         0.00         3.91         0.00         0.00         3.91         0.00         0.00         3.91         0.00         0.00         3.91         0.00         0.00         3.91         0.00         0.00         3.81         0.00         0.00         2.17         0.00           Sorgeri         153         0.00         3.92         2.614                                                                                                                                                                                                                                                                                                                                                                                                                                                                                                                                                                                                                                                                                                                                                                                                                                                                                                                                                                                                                                                                                                                                                                                                                                                                                                                                                                                                                                                                                                                                                                                                                                                          |          | appear  |        |          |           |          |        |         |         | 10 00      |          |         |       |         | process                                                                                                                                                                                                                                                                                                                                                                                                                                                                                                                                                                                                                                                                                 |
| Baranya         230         0.00         5.22         24.3         75.22         1.30         0.43         0.87         0.00         10.00         0.00         0.00         3.48         0.00           County         246         2.85         6.50         22.36         76.83         0.81         0.00         0.00         0.00         5.69         0.00         0.00         2.03         0.00           County         364         1.37         7.14         19.51         76.10         1.37         0.00         2.47         0.00         6.32         0.00         0.00         0.82         0.00           Sorodt         364         1.37         7.14         19.51         76.10         1.37         0.00         2.47         0.00         6.32         0.00         0.00         0.00           County                                                                                                                                                                                                                                                                                                                                                                                                                                                                                                                                                                                                                                                                                                                                                                                                                                                                                                                                                                                                                                                                                                                                                                                                                                                                                                                                                                                                                                                                                                                                                                                                                                                                                                                                                                                                                                                                                                                                                                                                                                       | Canital  | 2009    | 0.90   | 4 63     | 16.28     | 79.99    | 1 24   | 0.45    | *       | 0          | 6.72     | 0.00    | 0.00  | 1 74    | 0.20                                                                                                                                                                                                                                                                                                                                                                                                                                                                                                                                                                                                                                                                                    |
| County         County<                                                                                                                                                                                                                                                                                                                                                                                                                                                                                                                                                                                                                                                                                                                                                                                                                                                                                                                                                                                                                                                                                                                                                                                                                                                                                                                                                                                                                                                                                                                                              |          |         |        |          |           |          |        |         |         |            |          |         |       |         |                                                                                                                                                                                                                                                                                                                                                                                                                                                                                                                                                                                                                                                                                         |
| Sács-<br>Kiskun<br>County         246         2,85         6,50         22,36         76,83         0,81         0,00         0,00         5,69         0,00         0,00         2,03         0,00           Sdksk         128         0,78         3,91         10,94         79,69         0,78         0,00         0,00         3,91         0,00         0,00         3,91         0,00         0,00         3,91         0,00         0,00         3,91         0,00         0,00         3,91         0,00         0,00         3,91         0,00         0,00         3,91         0,00         0,00         3,91         0,00         0,00         3,91         0,00         0,00         3,91         0,00         0,00         3,91         0,00         0,00         1,91         0,00         0,00         1,91         0,00         0,00         1,92         0,00         0,00         1,95         0,00         0,00         1,96         0,65         3,27         0,00         0,00         1,96         0,65         3,27         0,00         0,00         1,96         0,00         0,00         3,81         0,00         0,00         1,96         0,00         0,00         1,96         0,00         1,43         1,96 </td <td>-</td> <td>250</td> <td>0,00</td> <td>5,22</td> <td>21,55</td> <td>13,22</td> <td>1,50</td> <td>0,15</td> <td>0,07</td> <td>0,00</td> <td>10,00</td> <td>0,00</td> <td>0,00</td> <td>5,10</td> <td>0,00</td>                                                                                                                                                                                                                                                                                                                                                                                                                                                                                                                                                                                                                                                                                                                                                                                                                                                                                                                                                                                                                                                                                                                                                                                                                                                                                                                                                                                           | -        | 250     | 0,00   | 5,22     | 21,55     | 13,22    | 1,50   | 0,15    | 0,07    | 0,00       | 10,00    | 0,00    | 0,00  | 5,10    | 0,00                                                                                                                                                                                                                                                                                                                                                                                                                                                                                                                                                                                                                                                                                    |
| Kiskun         Kiskun<                                                                                                                                                                                                                                                                                                                                                                                                                                                                                                                                                                                                                                                                                                                                                                                                                                                                                                                                                                                                                                                                                                                                                                                                                                                                                                                                                                                                                                                                                                                                              | Bács-    | 246     | 2.85   | 6.50     | 22.36     | 76.83    | 0.81   | 0.00    | 0.00    | 0.00       | 5.69     | 0.00    | 0.00  | 2.03    | 0.00                                                                                                                                                                                                                                                                                                                                                                                                                                                                                                                                                                                                                                                                                    |
| County         Series         Series<                                                                                                                                                                                                                                                                                                                                                                                                                                                                                                                                                                                                                                                                                                                                                                                                                                                                                                                                                                                                                                                                                                                                                                                                                                                                                                                                                                                                                                                                                                                                              |          | 2.0     | 2,00   | 0,00     | ,00       | , 0,00   | 0,01   | 0,00    | 0,00    | ,          | 0,05     | 0,00    | 0,00  | 2,00    | 0,00                                                                                                                                                                                                                                                                                                                                                                                                                                                                                                                                                                                                                                                                                    |
| 36kés         128         0,78         3,91         10,94         79,69         0,78         0,00         0,00         3,91         0,00         0,00         3,91         0,00         0,00         3,91         0,00         0,00         3,91         0,00         0,00         3,91         0,00         0,00         3,91         0,00         0,00         3,91         0,00         0,00         3,91         0,00         0,00         3,91         0,00         0,00         3,91         0,00         0,00         3,91         0,00         0,00         3,91         0,00         0,00         3,91         0,00         0,00         3,91         0,00         0,00         3,91         0,00         0,00         3,91         0,00         0,00         0,00         2,47         0,00         6,32         0,00         0,00         0,00         1,01         1,11         1,11         1,11         1,11         1,11         1,11         1,11         1,11         1,11         1,11         1,11         1,11         1,11         1,11         1,11         1,11         1,11         1,11         1,11         1,11         1,11         1,11         1,11         1,11         1,11         1,11         1,11         <                                                                                                                                                                                                                                                                                                                                                                                                                                                                                                                                                                                                                                                                                                                                                                                                                                                                                                                                                                                                                                                                                                                                                                                                                                                                                                                                                                                                                                                                                                                                                                                                                  |          |         |        |          |           |          |        |         |         |            |          |         |       |         |                                                                                                                                                                                                                                                                                                                                                                                                                                                                                                                                                                                                                                                                                         |
| County         County<                                                                                                                                                                                                                                                                                                                                                                                                                                                                                                                                                                                                                                                                                                                                                                                                                                                                                                                                                                                                                                                                                                                                                                                                                                                                                                                                                                                                                                                                                                                                              | Békés    | 128     | 0.78   | 3.91     | 10.94     | 79.69    | 0.78   | 0.00    | 0.00    | 0.00       | 3.91     | 0.00    | 0.00  | 3.91    | 0.00                                                                                                                                                                                                                                                                                                                                                                                                                                                                                                                                                                                                                                                                                    |
| 36arsod-<br>A-Z<br>County         364         1,37         7,14         19,51         76,10         1,37         0,00         2,47         0,00         6,32         0,00         0,00         0,82         0,00           County         276         1,09         13,41         7,61         68,84         1,09         5,80         0,36         0,36         6,52         0,00         0,00         2,17         0,00           County         153         0,00         3,92         26,14         70,59         1,96         0,65         3,27         0,00         9,15         0,00         0,00         2,86         0,00           County         105         0,90         5,71         16,19         75,24         0,00         0,00         0,95         0,00         3,81         0,00         0,00         2,86         0,00           County                                                                                                                                                                                                                                                                                                                                                                                                                                                                                                                                                                                                                                                                                                                                                                                                                                                                                                                                                                                                                                                                                                                                                                                                                                                                                                                                                                                                                                                                                                                                                                                                                                                                                                                                                                                                                                                                                                                                                                                                        | County   | -       | - ,    | - )-     | - )-      |          | - )    | - )     | - )     | - ,        | - )-     | - )     | - )   | - )-    | - , , , , , , , , , , , , , , , , , , , , , , , , , , , , , , , , , , , , , , , , , , , , , , , , , , , , , , , , , , , , , , , , , , , , , , , , , , , , , , , , , , , , , , , , , , , , , , , , , , , , , , , , , , , , , , , , , , , , , , , , , , , , , , , , , , , , , , , , , , , , , , , , , , , , , , , , , , , , , , , , , , , , , , , , , , , , , , , , , , , , , , , , , , , , , , , , , , , , , , , , , , , , , , , , , , , , , , , , , , , , , , , , , , , , , , , , , , , , , , , , , , , , , , , , , , , , , , , , , , , , , , , , , , , , , , , , , , , , , , , , , , , , , , , , , , , , , , , , , , , , , , , , , , , , , , , , , , , , , , , , , , , , , , , , , , , |
| A-Z<br>County         276         1,09         13,41         7,61         68,84         1,09         5,80         0,36         0,36         6,52         0,00         0,00         2,17         0,00           County         153         0,00         3,92         26,14         70,59         1,96         0,65         3,27         0,00         9,15         0,00         0,00         1,96         0,00           County         105         0,90         5,71         16,19         75,24         0,00         0,00         0,95         0,00         3,81         0,00         0,00         2,86         0,00           County         422         0,95         19,43         24,17         68,96         0,47         0,24         1,90         0,00         10,43         0,00         0,00         2,86         0,00           County                                                                                                                                                                                                                                                                                                                                                                                                                                                                                                                                                                                                                                                                                                                                                                                                                                                                                                                                                                                                                                                                                                                                                                                                                                                                                                                                                                                                                                                                                                                                                                                                                                                                                                                                                                                                                                                                                                                                                                                                                  | Borsod-  | 364     | 1,37   | 7,14     | 19,51     | 76,10    | 1,37   | 0,00    | 2,47    | 0,00       | 6,32     | 0,00    | 0,00  | 0,82    | 0,00                                                                                                                                                                                                                                                                                                                                                                                                                                                                                                                                                                                                                                                                                    |
| County         County<                                                                                                                                                                                                                                                                                                                                                                                                                                                                                                                                                                                                                                                                                                                                                                                                                                                                                                                                                                                                                                                                                                                                                                                                                                                                                                                                                                                                                                                                                                                                              | A-Z      |         | , .    | ,        | ,         | , -      | , .    | , .     | , , ,   | ,          | ,        | , .     | , .   | ,       | , .                                                                                                                                                                                                                                                                                                                                                                                                                                                                                                                                                                                                                                                                                     |
| $\begin{array}{c c c c c c c c c c c c c c c c c c c $                                                                                                                                                                                                                                                                                                                                                                                                                                                                                                                                                                                                                                                                                                                                                                                                                                                                                                                                                                                                                                                                                                                                                                                                                                                                                                                                                                                                                                                                                                                                                                                                                                                                                                                                                                                                                                                                                                                                                                                                                                                                                                                                                                                                                                                                                                                                                                                                                                                                                                                                                                                                                                                                                                                                                                                                           | County   |         |        |          |           |          |        |         |         |            |          |         |       |         |                                                                                                                                                                                                                                                                                                                                                                                                                                                                                                                                                                                                                                                                                         |
| $\begin{array}{c c c c c c c c c c c c c c c c c c c $                                                                                                                                                                                                                                                                                                                                                                                                                                                                                                                                                                                                                                                                                                                                                                                                                                                                                                                                                                                                                                                                                                                                                                                                                                                                                                                                                                                                                                                                                                                                                                                                                                                                                                                                                                                                                                                                                                                                                                                                                                                                                                                                                                                                                                                                                                                                                                                                                                                                                                                                                                                                                                                                                                                                                                                                           | Csongrá  | 276     | 1,09   | 13,41    | 7,61      | 68,84    | 1,09   | 5,80    | 0,36    | 0,36       | 6,52     | 0,00    | 0,00  | 2,17    | 0,00                                                                                                                                                                                                                                                                                                                                                                                                                                                                                                                                                                                                                                                                                    |
| Fejér         153         0,00         3,92         26,14         70,59         1,96         0,65         3,27         0,00         9,15         0,00         0,00         1,96         0,00           County         105         0,90         5,71         16,19         75,24         0,00         0,00         0,95         0,00         3,81         0,00         0,00         2,86         0,00           County                                                                                                                                                                                                                                                                                                                                                                                                                                                                                                                                                                                                                                                                                                                                                                                                                                                                                                                                                                                                                                                                                                                                                                                                                                                                                                                                                                                                                                                                                                                                                                                                                                                                                                                                                                                                                                                                                                                                                                                                                                                                                                                                                                                                                                                                                                                                                                                                                                            | d        |         |        |          |           |          |        |         |         |            |          |         |       |         |                                                                                                                                                                                                                                                                                                                                                                                                                                                                                                                                                                                                                                                                                         |
| County         Number of the second seco                                                                                                                                                                                                                                                                                                                                                                                                                                                                                                                                                                                                                                                                                                                                                                   | County   |         |        |          |           |          |        |         |         |            |          |         |       |         |                                                                                                                                                                                                                                                                                                                                                                                                                                                                                                                                                                                                                                                                                         |
| Györ-<br>Me-<br>Sopron<br>Country         105         0,90         5,71         16,19         75,24         0,00         0,00         0,95         0,00         3,81         0,00         0,00         2,86         0,00           Sopron<br>Country         422         0,95         19,43         24,17         68,96         0,47         0,24         1,90         0,00         10,43         0,00         0,47         1,66         0,00           Country                                                                                                                                                                                                                                                                                                                                                                                                                                                                                                                                                                                                                                                                                                                                                                                                                                                                                                                                                                                                                                                                                                                                                                                                                                                                                                                                                                                                                                                                                                                                                                                                                                                                                                                                                                                                                                                                                                                                                                                                                                                                                                                                                                                                                                                                                                                                                                                                  | Fejér    | 153     | 0,00   | 3,92     | 26,14     | 70,59    | 1,96   | 0,65    | 3,27    | 0,00       | 9,15     | 0,00    | 0,00  | 1,96    | 0,00                                                                                                                                                                                                                                                                                                                                                                                                                                                                                                                                                                                                                                                                                    |
| Wi-<br>Sopron<br>County         422         0.95         19.43         24,17         68,96         0.47         0.24         1.90         0.00         10,43         0.00         0.47         1.66         0.00           Bihar                                                                                                                                                                                                                                                                                                                                                                                                                                                                                                                                                                                                                                                                                                                                                                                                                                                                                                                                                                                                                                                                                                                                                                                                                                                                                                                                                                                                                                                                                                                                                                                                                                                                                                                                                                                                                                                                                                                                                                                                                                                                                                                                                                                                                                                                                                                                                                                                                                                                                                                                                                                                                                 | County   |         |        |          |           |          |        |         |         |            |          |         |       |         |                                                                                                                                                                                                                                                                                                                                                                                                                                                                                                                                                                                                                                                                                         |
| Sopron<br>County         422         0.95         19,43         24,17         68,96         0,47         0,24         1,90         0,00         10,43         0,00         0,47         1,66         0,00           County                                                                                                                                                                                                                                                                                                                                                                                                                                                                                                                                                                                                                                                                                                                                                                                                                                                                                                                                                                                                                                                                                                                                                                                                                                                                                                                                                                                                                                                                                                                                                                                                                                                                                                                                                                                                                                                                                                                                                                                                                                                                                                                                                                                                                                                                                                                                                                                                                                                                                                                                                                                                                                       | Győr-    | 105     | 0,90   | 5,71     | 16,19     | 75,24    | 0,00   | 0,00    | 0,95    | 5 0,00     | 3,81     | 0,00    | 0,00  | 2,86    | 0,00                                                                                                                                                                                                                                                                                                                                                                                                                                                                                                                                                                                                                                                                                    |
| County         422         0.95         19,43         24,17         68,96         0,47         0,24         1,90         0,00         10,43         0,00         0,47         1,66         0,00           Bihar         2ounty         75         0,00         4,00         14,67         85,33         0,00         0,00         1,33         4,00         0,00         0,00         0,00         0,00         0,00         0,00         0,00         0,00         0,00         0,00         0,00         0,00         0,00         0,00         0,00         0,00         0,00         0,00         0,00         0,00         0,00         0,00         0,00         0,00         0,00         0,00         0,00         0,00         0,00         0,00         0,00         0,00         0,00         0,00         0,00         0,00         0,00         0,00         0,00         0,00         0,00         1,24         0,00         0,00         1,24         0,00         0,00         2,56         0,00         0,00         1,43         0,00         2,56         0,00         0,00         5,13         0,00         2,03         0,00           County         78         0,00         2,33         65,91                                                                                                                                                                                                                                                                                                                                                                                                                                                                                                                                                                                                                                                                                                                                                                                                                                                                                                                                                                                                                                                                                                                                                                                                                                                                                                                                                                                                                                                                                                                                                                                                                                           | M-       |         |        |          |           |          |        |         |         |            |          |         |       |         |                                                                                                                                                                                                                                                                                                                                                                                                                                                                                                                                                                                                                                                                                         |
| Hajdú-<br>Bihar       422       0.95       19,43       24,17       68,96       0,47       0,24       1,90       0,00       10,43       0,00       0,47       1,66       0,00         Bihar       County       75       0,00       4,00       14,67       85,33       0,00       0,00       1,33       4,00       0,00       0,00       0,00       0,00       0,00       0,00       0,00       0,00       0,00       0,00       0,00       0,00       0,00       0,00       0,00       0,00       0,00       0,00       0,00       0,00       0,00       0,00       0,00       0,00       0,00       0,00       0,00       0,00       0,00       0,00       0,00       0,00       0,00       0,00       0,00       0,00       0,00       0,00       0,00       0,00       0,00       0,00       0,00       0,00       0,00       0,00       0,00       0,00       0,00       0,00       1,43       0,00       0,00       1,43       0,00       0,00       1,43       0,00       0,00       1,43       0,00       0,00       1,43       0,00       0,00       1,43       0,00       0,00       1,43       0,00       0,00       1,43       1,42       1,                                                                                                                                                                                                                                                                                                                                                                                                                                                                                                                                                                                                                                                                                                                                                                                                                                                                                                                                                                                                                                                                                                                                                                                                                                                                                                                                                                                                                                                                                                                                                                                                                                                                                                           | Sopron   |         |        |          |           |          |        |         |         |            |          |         |       |         |                                                                                                                                                                                                                                                                                                                                                                                                                                                                                                                                                                                                                                                                                         |
| Bihar<br>County         Provide and a state of a                                                                                                                                                                                                                                                                                                                                                                                                                                                                                                                                                                                                                                                                                                                                                                | Coutny   |         |        |          |           |          |        |         |         |            |          |         |       |         |                                                                                                                                                                                                                                                                                                                                                                                                                                                                                                                                                                                                                                                                                         |
| County         75         0,00         4,00         14,67         85,33         0,00         0,00         1,33         4,00         0,00         0,00         0,00         0,00         0,00         0,00         0,00         0,00         0,00         0,00         0,00         0,00         0,00         0,00         0,00         0,00         0,00         0,00         0,00         0,00         0,00         0,00         0,00         0,00         0,00         0,00         0,00         0,00         0,00         0,00         0,00         0,00         0,00         0,00         0,00         0,00         0,00         1,24         0,00           Szalohok         261         1,53         3,07         8,43         76,63         1,53         1,53         0,00         0,00         1,49         0,00         3,45         5,36         0,00           County                                                                                                                                                                                                                                                                                                                                                                                                                                                                                                                                                                                                                                                                                                                                                                                                                                                                                                                                                                                                                                                                                                                                                                                                                                                                                                                                                                                                                                                                                                                                                                                                                                                                                                                                                                                                                                                                                                                                                                                 | Hajdú-   | 422     | 0,95   | 19,43    | 24,17     | 68,96    | 0,47   | 0,24    | 1,90    | 0,00       | 10,43    | 0,00    | 0,47  | 1,66    | 0,00                                                                                                                                                                                                                                                                                                                                                                                                                                                                                                                                                                                                                                                                                    |
| Heves<br>County         75         0,00         4,00         14,67         85,33         0,00         0,00         1,33         4,00         0,00         0,00         0,00         0,00         0,00         0,00         0,00         0,00         0,00         0,00         0,00         0,00         0,00         0,00         0,00         0,00         0,00         0,00         0,00         0,00         0,00         0,00         0,00         0,00         0,00         0,00         0,00         0,00         0,00         0,00         0,00         0,00         0,00         0,00         0,00         0,00         0,00         0,00         0,00         0,00         0,00         1,24         0,00         0,00         1,24         0,00         0,00         1,24         0,00         3,45         5,36         0,00           County         .         .         .         .         .         .         .         .         .         .         .         .         .         .         .         .         .         .         .         .         .         .         .         .         .         .         .         .         .         .         .         .                                                                                                                                                                                                                                                                                                                                                                                                                                                                                                                                                                                                                                                                                                                                                                                                                                                                                                                                                                                                                                                                                                                                                                                                                                                                                                                                                                                                                                                                                                                                                                                                                                                                        |          |         |        |          |           |          |        |         |         |            |          |         |       |         |                                                                                                                                                                                                                                                                                                                                                                                                                                                                                                                                                                                                                                                                                         |
| County         241         0,00         7,88         7,88         82,16         0,41         0,41         0,83         0,00         2,07         0,00         0,00         1,24         0,00           Zounty         261         1,53         3,07         8,43         76,63         1,53         1,53         0,00         0,00         11,49         0,00         3,45         5,36         0,00           NeE         County         261         1,53         3,07         8,43         76,63         1,53         1,53         0,00         0,00         11,49         0,00         3,45         5,36         0,00           County         201         1         556         67,95         2,56         0,00         0,00         5,13         0,00         0,00         2,56         0,00           County         203         9,03         24,38         65,91         2,93         0,23         0,23         0,00         12,42         0,45         0,00         2,03         0,00           County         238         0,00         7,14         14,29         78,57         0,00         0,00         0,00         6,34         0,00         0,00         0,00           Szabo                                                                                                                                                                                                                                                                                                                                                                                                                                                                                                                                                                                                                                                                                                                                                                                                                                                                                                                                                                                                                                                                                                                                                                                                                                                                                                                                                                                                                                                                                                                                                                                                                                                                      | County   |         |        |          |           |          |        |         |         |            |          |         |       |         |                                                                                                                                                                                                                                                                                                                                                                                                                                                                                                                                                                                                                                                                                         |
| Xász-N-<br>Szolnok<br>County       241       0,00       7,88       7,88       82,16       0,41       0,41       0,83       0,00       2,07       0,00       0,00       1,24       0,00         Szolnok<br>County       261       1,53       3,07       8,43       76,63       1,53       1,53       0,00       0,00       11,49       0,00       3,45       5,36       0,00         N=E<br>County                                                                                                                                                                                                                                                                                                                                                                                                                                                                                                                                                                                                                                                                                                                                                                                                                                                                                                                                                                                                                                                                                                                                                                                                                                                                                                                                                                                                                                                                                                                                                                                                                                                                                                                                                                                                                                                                                                                                                                                                                                                                                                                                                                                                                                                                                                                                                                                                                                                                |          | 75      | 0,00   | 4,00     | 14,67     | 85,33    | 0,00   | 0,00    | 0,00    | ) 1,33     | 4,00     | 0,00    | 0,00  | 0,00    | 0,00                                                                                                                                                                                                                                                                                                                                                                                                                                                                                                                                                                                                                                                                                    |
| Szolnok<br>County         261         1,53         3,07         8,43         76,63         1,53         1,53         0,00         0,00         11,49         0,00         3,45         5,36         0,00           n-E<br>County         78         0,00         0,00         25,64         67,95         2,56         0,00         0,00         5,13         0,00         0,00         2,56         0,00           County         78         0,00         0,00         25,64         67,95         2,56         0,00         0,00         5,13         0,00         0,00         2,56         0,00           County         78         0,00         7,14         14,29         78,57         0,00         0,84         0,42         0,00         7,98         0,00         0,00         1,26         0,00           County         78         0,00         4,63         23,26         74,02         0,60         0,30         0,00         7,98         0,00         0,00         1,26         0,00           Szabolcs         331         0,00         4,63         23,26         74,02         0,60         0,30         0,00         6,34         0,00         0,00         0,00           Szabolcs <td></td> <td></td> <td>0.00</td> <td></td> <td>- 00</td> <td>0016</td> <td>0.41</td> <td>0.41</td> <td>0.00</td> <td></td> <td>2.07</td> <td>0.00</td> <td>0.00</td> <td></td> <td>0.00</td>                                                                                                                                                                                                                                                                                                                                                                                                                                                                                                                                                                                                                                                                                                                                                                                                                                                                                                                                                                                                                                                                                                                                                                                                                                                                                                                                                                                                                                                            |          |         | 0.00   |          | - 00      | 0016     | 0.41   | 0.41    | 0.00    |            | 2.07     | 0.00    | 0.00  |         | 0.00                                                                                                                                                                                                                                                                                                                                                                                                                                                                                                                                                                                                                                                                                    |
| Zounty         Zounty           Komáro n-E<br>County         261         1,53         3,07         8,43         76,63         1,53         1,53         0,00         0,00         11,49         0,00         3,45         5,36         0,00           Nógrád<br>County         78         0,00         0,00         25,64         67,95         2,56         0,00         0,00         5,13         0,00         0,00         2,56         0,00           County         443         2,03         9,03         24,38         65,91         2,93         0,23         0,23         0,00         12,42         0,45         0,00         2,03         0,00           County         238         0,00         7,14         14,29         78,57         0,00         0,84         0,42         0,00         7,98         0,00         0,00         1,26         0,00           Saboles         331         0,00         4,63         23,26         74,02         0,60         0,30         0,00         0,00         6,34         0,00         0,00         0,00           Szaboles         331         0,00         4,63         23,26         75,95         0,00         0,00         0,00         0,00                                                                                                                                                                                                                                                                                                                                                                                                                                                                                                                                                                                                                                                                                                                                                                                                                                                                                                                                                                                                                                                                                                                                                                                                                                                                                                                                                                                                                                                                                                                                                                                                                                                            |          | 241     | 0,00   | 7,88     | 7,88      | 82,16    | 0,41   | 0,41    | 0,83    | 0,00       | 2,07     | 0,00    | 0,00  | 1,24    | 0,00                                                                                                                                                                                                                                                                                                                                                                                                                                                                                                                                                                                                                                                                                    |
| Komáro<br>n-E<br>County         261         1,53         3,07         8,43         76,63         1,53         1,53         0,00         0,00         11,49         0,00         3,45         5,36         0,00           Nógrád<br>County         78         0,00         0,00         25,64         67,95         2,56         0,00         0,00         5,13         0,00         0,00         2,56         0,00           Pest         443         2,03         9,03         24,38         65,91         2,93         0,23         0,23         0,00         12,42         0,45         0,00         2,03         0,00           County         238         0,00         7,14         14,29         78,57         0,00         0,84         0,42         0,00         7,98         0,00         0,00         1,26         0,00           County         331         0,00         4,63         23,26         74,02         0,60         0,30         0,00         6,34         0,00         0,00         0,00         0,00         0,00         0,00         0,00         0,00         0,00         0,00         0,00         0,00         0,00         0,00         0,00         0,00         0,00         0,00         0,                                                                                                                                                                                                                                                                                                                                                                                                                                                                                                                                                                                                                                                                                                                                                                                                                                                                                                                                                                                                                                                                                                                                                                                                                                                                                                                                                                                                                                                                                                                                                                                                                                    |          |         |        |          |           |          |        |         |         |            |          |         |       |         |                                                                                                                                                                                                                                                                                                                                                                                                                                                                                                                                                                                                                                                                                         |
| n-E       County       Nógrád       78       0,00       0,00       25,64       67,95       2,56       0,00       0,00       5,13       0,00       0,00       2,56       0,00         Pest       443       2,03       9,03       24,38       65,91       2,93       0,23       0,23       0,00       12,42       0,45       0,00       2,03       0,00         County       238       0,00       7,14       14,29       78,57       0,00       0,84       0,42       0,00       7,98       0,00       0,00       1,26       0,00         County       238       0,00       7,14       14,29       78,57       0,00       0,84       0,42       0,00       7,98       0,00       0,00       1,26       0,00         County       238       0,00       4,63       23,26       74,02       0,60       0,30       0,00       0,00       6,34       0,00       0,00       0,00       0,00       0,00       0,00       0,00       0,00       0,00       0,00       0,00       0,00       0,00       0,00       0,00       0,00       0,00       0,00       0,00       0,00       0,00       0,00       0,00       0,00       0,00<                                                                                                                                                                                                                                                                                                                                                                                                                                                                                                                                                                                                                                                                                                                                                                                                                                                                                                                                                                                                                                                                                                                                                                                                                                                                                                                                                                                                                                                                                                                                                                                                                                                                                                                                      |          | 2(1     | 1.52   | 2.07     | 0.42      | 76.62    | 1.52   | 1.52    | 0.00    | 0.00       | 11.40    | 0.00    | 2.45  | 5.20    | 0.00                                                                                                                                                                                                                                                                                                                                                                                                                                                                                                                                                                                                                                                                                    |
| County         Nógrád         78         0,00         0,00         25,64         67,95         2,56         0,00         0,00         5,13         0,00         0,00         2,56         0,00           Pest         443         2,03         9,03         24,38         65,91         2,93         0,23         0,23         0,00         12,42         0,45         0,00         2,03         0,00           County         238         0,00         7,14         14,29         78,57         0,00         0,84         0,42         0,00         7,98         0,00         0,00         1,26         0,00           County         238         0,00         7,14         14,29         78,57         0,00         0,84         0,42         0,00         7,98         0,00         0,00         1,26         0,00           County         238         0,00         4,63         23,26         74,02         0,60         0,30         0,00         0,00         6,34         0,00         0,00         0,00           Szabolcs         331         0,00         4,63         23,26         74,02         5,95         0,00         0,00         0,00         9,52         0,00         0,00                                                                                                                                                                                                                                                                                                                                                                                                                                                                                                                                                                                                                                                                                                                                                                                                                                                                                                                                                                                                                                                                                                                                                                                                                                                                                                                                                                                                                                                                                                                                                                                                                                                                 |          | 201     | 1,53   | 3,07     | 8,43      | /0,03    | 1,53   | 1,53    | 0,00    | 0,00       | 11,49    | 0,00    | 3,43  | 5,36    | 0,00                                                                                                                                                                                                                                                                                                                                                                                                                                                                                                                                                                                                                                                                                    |
| Nógrád<br>County         78         0,00         0,00         25,64         67,95         2,56         0,00         0,00         5,13         0,00         0,00         2,56         0,00           Pest<br>County         443         2,03         9,03         24,38         65,91         2,93         0,23         0,23         0,00         12,42         0,45         0,00         2,03         0,00           County         238         0,00         7,14         14,29         78,57         0,00         0,84         0,42         0,00         7,98         0,00         0,00         1,26         0,00           County         238         0,00         7,14         14,29         78,57         0,00         0,84         0,42         0,00         7,98         0,00         0,00         1,26         0,00           County         238         0,00         4,63         23,26         74,02         0,60         0,30         0,00         0,00         6,34         0,00         0,00         0,00           Szabolcs         331         0,00         4,63         23,26         74,02         0,60         0,30         0,00         0,00         0,00         0,00         0,00         0,00                                                                                                                                                                                                                                                                                                                                                                                                                                                                                                                                                                                                                                                                                                                                                                                                                                                                                                                                                                                                                                                                                                                                                                                                                                                                                                                                                                                                                                                                                                                                                                                                                                               |          |         |        |          |           |          |        |         |         |            |          |         |       |         |                                                                                                                                                                                                                                                                                                                                                                                                                                                                                                                                                                                                                                                                                         |
| County         Pest         443         2,03         9,03         24,38         65,91         2,93         0,23         0,23         0,00         12,42         0,45         0,00         2,03         0,00           County         238         0,00         7,14         14,29         78,57         0,00         0,84         0,42         0,00         7,98         0,00         0,00         1,26         0,00           County         238         0,00         7,14         14,29         78,57         0,00         0,84         0,42         0,00         7,98         0,00         0,00         1,26         0,00           County         331         0,00         4,63         23,26         74,02         0,60         0,30         0,00         0,00         6,34         0,00         0,00         0,60         0,00           Szabolcs         331         0,00         4,63         23,26         74,02         0,60         0,30         0,00         0,00         6,34         0,00         0,00         0,00           Szabolcs         Szabolcs         331         0,00         4,63         23,26         74,02         0,60         0,00         0,00         0,00         0,00                                                                                                                                                                                                                                                                                                                                                                                                                                                                                                                                                                                                                                                                                                                                                                                                                                                                                                                                                                                                                                                                                                                                                                                                                                                                                                                                                                                                                                                                                                                                                                                                                                                          |          | 70      | 0.00   | 0.00     | 25 61     | 67.05    | 2 56   | 0.00    | 0.00    | 0.00       | 5 1 2    | 0.00    | 0.00  | 2 56    | 0.00                                                                                                                                                                                                                                                                                                                                                                                                                                                                                                                                                                                                                                                                                    |
| Pest         443         2,03         9,03         24,38         65,91         2,93         0,23         0,00         12,42         0,45         0,00         2,03         0,00           County         238         0,00         7,14         14,29         78,57         0,00         0,84         0,42         0,00         7,98         0,00         0,00         1,26         0,00           County         238         0,00         7,14         14,29         78,57         0,00         0,84         0,42         0,00         7,98         0,00         0,00         1,26         0,00           County         238         0,00         4,63         23,26         74,02         0,60         0,30         0,00         0,00         6,34         0,00         0,00         0,60         0,00         0,00         0,00         0,00         0,00         0,00         0,00         0,00         0,00         0,00         0,00         0,00         0,00         0,00         0,00         0,00         0,00         0,00         0,00         0,00         0,00         0,00         0,00         0,00         0,00         0,00         0,00         0,00         0,00         0,00         0,00         <                                                                                                                                                                                                                                                                                                                                                                                                                                                                                                                                                                                                                                                                                                                                                                                                                                                                                                                                                                                                                                                                                                                                                                                                                                                                                                                                                                                                                                                                                                                                                                                                                                          |          | /0      | 0,00   | 0,00     | 25,04     | 07,95    | 2,50   | 0,00    | 0,00    | , 0,00     | 5,15     | 0,00    | 0,00  | 2,50    | , 0,00                                                                                                                                                                                                                                                                                                                                                                                                                                                                                                                                                                                                                                                                                  |
| County         238         0,00         7,14         14,29         78,57         0,00         0,84         0,42         0,00         7,98         0,00         0,00         1,26         0,00           County         331         0,00         4,63         23,26         74,02         0,60         0,30         0,00         0,00         6,34         0,00         0,00         0,60         0,00           Szabolcs         331         0,00         4,63         23,26         74,02         0,60         0,30         0,00         6,34         0,00         0,00         0,60         0,00           Szabolcs         331         0,00         4,63         23,26         74,02         0,60         0,30         0,00         6,34         0,00         0,00         0,00         0,00         0,00         0,00         0,00         0,00         0,00         0,00         0,00         0,00         0,00         0,00         0,00         0,00         0,00         0,00         0,00         0,00         0,00         0,00         0,00         0,00         0,00         0,00         0,00         0,00         0,00         0,00         0,00         0,00         0,00         0,00         0,00                                                                                                                                                                                                                                                                                                                                                                                                                                                                                                                                                                                                                                                                                                                                                                                                                                                                                                                                                                                                                                                                                                                                                                                                                                                                                                                                                                                                                                                                                                                                                                                                                                               |          | 443     | 2 03   | 9.03     | 24 38     | 65.91    | 2.93   | 0.23    | 0.23    | 0.00       | 12 42    | 0.45    | 0.00  | 2.03    | 0.00                                                                                                                                                                                                                                                                                                                                                                                                                                                                                                                                                                                                                                                                                    |
| Somogy<br>County         238         0,00         7,14         14,29         78,57         0,00         0,84         0,42         0,00         7,98         0,00         0,00         1,26         0,00           Szabolcs         331         0,00         4,63         23,26         74,02         0,60         0,30         0,00         6,34         0,00         0,00         0,60         0,00           Szabolcs         331         0,00         4,63         23,26         74,02         0,60         0,30         0,00         6,34         0,00         0,00         0,60         0,00           Szabolcs         52-B <td></td> <td>Стт</td> <td>2,05</td> <td>7,05</td> <td>27,50</td> <td>05,71</td> <td>2,75</td> <td>0,20</td> <td>0,23</td> <td>0,00</td> <td>12,42</td> <td>0,73</td> <td>0,00</td> <td>2,05</td> <td>0,00</td>                                                                                                                                                                                                                                                                                                                                                                                                                                                                                                                                                                                                                                                                                                                                                                                                                                                                                                                                                                                                                                                                                                                                                                                                                                                                                                                                                                                                                                                                                                                                                                                                                                                                                                                                                                                                                                                                                                                                                                                                                |          | Стт     | 2,05   | 7,05     | 27,50     | 05,71    | 2,75   | 0,20    | 0,23    | 0,00       | 12,42    | 0,73    | 0,00  | 2,05    | 0,00                                                                                                                                                                                                                                                                                                                                                                                                                                                                                                                                                                                                                                                                                    |
| County         Szabolcs         331         0,00         4,63         23,26         74,02         0,60         0,30         0,00         6,34         0,00         0,00         0,60         0,00           Szabolcs         331         0,00         4,63         23,26         74,02         0,60         0,30         0,00         0,00         6,34         0,00         0,00         0,60         0,00           Sz-B         Count         Count <thcount< th=""> <thcount< th=""> <thcount<< td=""><td></td><td>238</td><td>0.00</td><td>7 14</td><td>14 29</td><td>78 57</td><td>0.00</td><td>0.84</td><td>0.42</td><td>0.00</td><td>7 98</td><td>0.00</td><td>0.00</td><td>1 26</td><td>0.00</td></thcount<<></thcount<></thcount<>                                                                                                                                                                                                                                                                                                                                                                                                                                                                                                                                                                                                                                                                                                                                                                                                                                                                                                                                                                                                                                                                                                                                                                                                                                                                                                                                                             |          | 238     | 0.00   | 7 14     | 14 29     | 78 57    | 0.00   | 0.84    | 0.42    | 0.00       | 7 98     | 0.00    | 0.00  | 1 26    | 0.00                                                                                                                                                                                                                                                                                                                                                                                                                                                                                                                                                                                                                                                                                    |
| Szabolcs         331         0,00         4,63         23,26         74,02         0,60         0,30         0,00         6,34         0,00         0,00         0,60         0,00           Sz-B<br>Count                                                                                       <                                                                                                                                                                                                                                                                                                                                                                                                                                                                                                                                                                                                                                                                                                                                                                                                                                                                                                                                                                                                                                                                                                                                                                                                                                                                                                                                                                                                                                                                                                                                                                                                                                                                                                                                                                                                                                                                                                                                                                                                                                                                                                                                                                                                                                                                                                                                                                                                                                                                                                                                                               |          | 250     | 5,00   | /,17     | 11,27     | , 0, 57  | 0,00   | 0,04    | 0,42    | . 0,00     | ,,,0     | 0,00    | 0,00  | 1,20    | 0,00                                                                                                                                                                                                                                                                                                                                                                                                                                                                                                                                                                                                                                                                                    |
| Sz-B       Count         Folna       84       2,38       2,38       29,76       64,29       5,95       0,00       0,00       9,52       0,00       0,00       0,00       0,00       0,00       0,00       0,00       0,00       0,00       0,00       0,00       0,00       0,00       0,00       0,00       0,00       0,00       0,00       0,00       0,00       0,00       0,00       0,00       0,00       0,00       0,00       0,00       0,00       0,00       0,00       0,00       0,00       0,00       0,00       0,00       0,00       0,00       0,00       0,00       0,00       0,00       0,00       0,00       0,00       0,00       0,00       0,00       0,00       0,00       0,00       0,00       0,00       0,00       0,00       0,00       0,00       0,00       0,00       0,00       0,00       0,00       0,00       0,00       0,00       0,00       0,00       0,00       0,00       0,00       0,00       0,00       0,00       0,00       0,00       0,00       0,00       0,00       0,00       0,00       0,00       0,00       0,00       0,00       0,00       0,00       0,00       0,00       0,00                                                                                                                                                                                                                                                                                                                                                                                                                                                                                                                                                                                                                                                                                                                                                                                                                                                                                                                                                                                                                                                                                                                                                                                                                                                                                                                                                                                                                                                                                                                                                                                                                                                                                                                        |          | 331     | 0.00   | 4 63     | 23.26     | 74 02    | 0.60   | 0.30    | 0.00    | 0.00       | 6 34     | 0.00    | 0.00  | 0.60    | 0.00                                                                                                                                                                                                                                                                                                                                                                                                                                                                                                                                                                                                                                                                                    |
| Count         State         State <th< td=""><td></td><td>551</td><td>5,00</td><td>1,00</td><td>23,20</td><td>, 1,02</td><td>5,00</td><td>5,50</td><td>0,00</td><td>0,00</td><td>0,04</td><td>0,00</td><td>5,00</td><td>0,00</td><td>0,00</td></th<>                                                                                                                                                                                                                                                                                                                                                                                                                                                                                                                                                                                                                                                                                                                                                                                                                                                                                                                                                                                                                                                                                                                                                                                                                                                                                                                                                                       |          | 551     | 5,00   | 1,00     | 23,20     | , 1,02   | 5,00   | 5,50    | 0,00    | 0,00       | 0,04     | 0,00    | 5,00  | 0,00    | 0,00                                                                                                                                                                                                                                                                                                                                                                                                                                                                                                                                                                                                                                                                                    |
| Tolna         84         2,38         2,38         29,76         64,29         5,95         0,00         0,00         9,52         0,00         0,00         0,00         0,00         0,00         0,00         0,00         0,00         0,00         0,00         0,00         0,00         0,00         0,00         0,00         0,00         0,00         0,00         0,00         0,00         0,00         0,00         0,00         0,00         0,00         0,00         0,00         0,00         0,00         0,00         0,00         0,00         0,00         0,00         0,00         0,00         0,00         0,00         0,00         0,00         0,00         0,00         0,00         0,00         0,00         0,00         0,00         0,00         0,00         0,00         0,00         0,00         0,00         0,00         0,00         0,00         0,00         0,00         0,00         0,00         0,00         0,00         0,00         0,00         0,00         0,00         0,00         0,00         0,00         0,00         0,00         0,00         0,00         0,00         0,00         0,00         0,00         0,00         0,00         0,00         0,00         0,00 <t< td=""><td>Count</td><td></td><td></td><td></td><td></td><td></td><td></td><td></td><td></td><td></td><td></td><td></td><td></td><td></td><td></td></t<>                                                                                                                                                                                                                                                                                                                                                                                                                                                                                                                                                                                                                                                                                                                                                                                                                                                                                                                                                                                                                                                                                                                                                                                                                                                                                                                                                                                                                                                                 | Count    |         |        |          |           |          |        |         |         |            |          |         |       |         |                                                                                                                                                                                                                                                                                                                                                                                                                                                                                                                                                                                                                                                                                         |
| County         Yas         70         1,43         14,29         18,57         75,71         0,00         0,00         1,43         0,00         12,86         1,43         0,00         0,00         0,00           County                                                                                                                                                                                                                                                                                                                                                                                                                                                                                                                                                                                                                                                                                                                                                                                                                                                                                                                                                                                                                                                                                                                                                                                                                                                                                                                                                                                                                                                                                                                                                                                                                                                                                                                                                                                                                                                                                                                                                                                                                                                                                                                                                                                                                                                                                                                                                                                                                                                                                                                                                                                                                                      | Tolna    | 84      | 2.38   | 2.38     | 29.76     | 64.29    | 5.95   | 0.00    | 0.00    | 0.00       | 9.52     | 0.00    | 0.00  | 0.00    | 0.00                                                                                                                                                                                                                                                                                                                                                                                                                                                                                                                                                                                                                                                                                    |
| Vas         70         1,43         14,29         18,57         75,71         0,00         0,00         1,43         0,00         12,86         1,43         0,00         0,00         0,00           County         Vesz-         557         0,36         10,41         31,42         68,40         1,44         0,00         0,36         0,00         6,46         0,18         0,00         0,72         0,00           County         C                                                                                                                                                                                                                                                                                                                                                                                                                                                                                                                                                                                                                                                                                                                                                                                                                                                                                                                                                                                                                                                                                                                                                                                                                                                                                                                                                                                                                                                                                                                                                                                         | County   | 5.      | -,- 0  | _,_ 0    | . ,. 0    | ,_>      | .,     | .,      | -,      | -,50       | - ,- =   | -,-0    | .,    | -,      | -,                                                                                                                                                                                                                                                                                                                                                                                                                                                                                                                                                                                                                                                                                      |
| County         County           Vesz-         557         0,36         10,41         31,42         68,40         1,44         0,00         0,36         0,00         6,46         0,18         0,00         0,72         0,00           prém         County         County <t< td=""><td>Vas</td><td>70</td><td>1.43</td><td>14.29</td><td>18.57</td><td>75.71</td><td>0.00</td><td>0.00</td><td>1.43</td><td>0.00</td><td>12.86</td><td>1.43</td><td>0.00</td><td>0.00</td><td>0.00</td></t<>                                                                                                                                                                                                                                                                                                                                                                                                                                                                                                                                                                                                                                                                                                                                                                                                                                                                                                                                                                                                                                                                                                                                                                                                                                                                                                                                                                   | Vas      | 70      | 1.43   | 14.29    | 18.57     | 75.71    | 0.00   | 0.00    | 1.43    | 0.00       | 12.86    | 1.43    | 0.00  | 0.00    | 0.00                                                                                                                                                                                                                                                                                                                                                                                                                                                                                                                                                                                                                                                                                    |
| Vesz-<br>557 0,36 10,41 31,42 68,40 1,44 0,00 0,36 0,00 6,46 0,18 0,00 0,72 0,00<br>prém<br>County                                                                                                                                                                                                                                                                                                                                                                                                                                                                                                                                                                                                                                                                                                                                                                                                                                                                                                                                                                                                                                                                                                                                                                                                                                                                                                                                                                                                                                                                                                                                                                                                                                                                                                                                                                                                                                                                                                                                                                                                                                                                                                                                                                                                                                                                                                                                                                                                                                                                                                                                                                                                                                                                                                                                                               | County   | , 0     | -,.0   | ,>       | -,-,      | , , _    | -,00   | -,00    | -,.5    | 2,00       | ,00      | -,      | -,00  | -,00    | -,                                                                                                                                                                                                                                                                                                                                                                                                                                                                                                                                                                                                                                                                                      |
| orém<br>County                                                                                                                                                                                                                                                                                                                                                                                                                                                                                                                                                                                                                                                                                                                                                                                                                                                                                                                                                                                                                                                                                                                                                                                                                                                                                                                                                                                                                                                                                                                                                                                                                                                                                                                                                                                                                                                                                                                                                                                                                                                                                                                                                                                                                                                                                                                                                                                                                                                                                                                                                                                                                                                                                                                                                                                                                                                   | Vesz-    | 557     | 0.36   | 10.41    | 31,42     | 68.40    | 1.44   | 0.00    | 0.36    | 0.00       | 6.46     | 0.18    | 0.00  | 0.72    | 0.00                                                                                                                                                                                                                                                                                                                                                                                                                                                                                                                                                                                                                                                                                    |
| County                                                                                                                                                                                                                                                                                                                                                                                                                                                                                                                                                                                                                                                                                                                                                                                                                                                                                                                                                                                                                                                                                                                                                                                                                                                                                                                                                                                                                                                                                                                                                                                                                                                                                                                                                                                                                                                                                                                                                                                                                                                                                                                                                                                                                                                                                                                                                                                                                                                                                                                                                                                                                                                                                                                                                                                                                                                           | prém     | 201     | - ,2 0 | ,.1      | , <b></b> | ,        | -,     | -,00    | -,- 0   | 2,00       | 5,.0     | -,10    | -,00  | -,, -   | -,                                                                                                                                                                                                                                                                                                                                                                                                                                                                                                                                                                                                                                                                                      |
|                                                                                                                                                                                                                                                                                                                                                                                                                                                                                                                                                                                                                                                                                                                                                                                                                                                                                                                                                                                                                                                                                                                                                                                                                                                                                                                                                                                                                                                                                                                                                                                                                                                                                                                                                                                                                                                                                                                                                                                                                                                                                                                                                                                                                                                                                                                                                                                                                                                                                                                                                                                                                                                                                                                                                                                                                                                                  | <b>^</b> |         |        |          |           |          |        |         |         |            |          |         |       |         |                                                                                                                                                                                                                                                                                                                                                                                                                                                                                                                                                                                                                                                                                         |
|                                                                                                                                                                                                                                                                                                                                                                                                                                                                                                                                                                                                                                                                                                                                                                                                                                                                                                                                                                                                                                                                                                                                                                                                                                                                                                                                                                                                                                                                                                                                                                                                                                                                                                                                                                                                                                                                                                                                                                                                                                                                                                                                                                                                                                                                                                                                                                                                                                                                                                                                                                                                                                                                                                                                                                                                                                                                  | Zala     | 46      | 6,52   | 30.43    | 15.22     | 47,83    | 0,00   | 0,00    | 4,35    | 0.00       | 8.70     | 0,00    | 0,00  | 4.35    | 0,00                                                                                                                                                                                                                                                                                                                                                                                                                                                                                                                                                                                                                                                                                    |