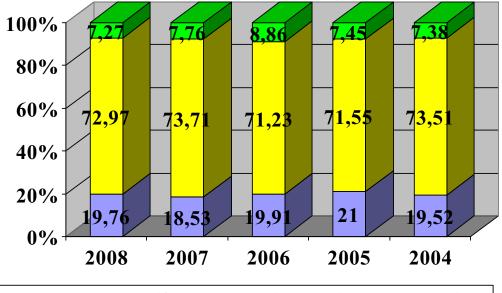

# The statistical analysis of the appeals filed by the prosecutor - in the light of the prohibition of reformatio in peius.

The prosecutors filed appeal against 6.509 defendants according to the statistic statement of the Supreme Prosecutors' Office of 2008 (this data was 5.542 in 2007, 6.296 in 2006, 6.426 in 2005, 7.024 in 2004). The appeals were filed mostly against the defendant and just 1, 26% of the appeals were filed in favor of the defendant by the prosecutors (for acquittal, reduction of the sentence or abandonment of proceedings). The purpose of the appeals filed by the prosecutors against the defendant mostly, i.e. in 4.885 cases (75, 05%), was the aggravation of the sentence. By the way this rate is relatively invariable, since the rate of the appeals filed for aggravation happens to be between 74, 51% and 76, 14% with the regard to the data of the past five years: